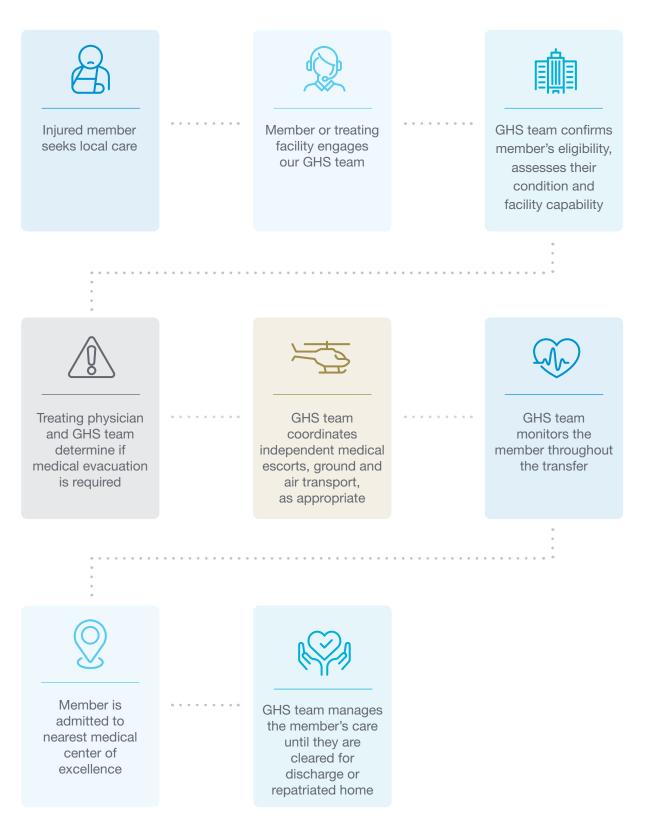

#### **Medical Evacuation Journey**

Ŵ

All services are provided through GeoBlue, an independent licensee of the Blue Cross Blue Shield Association. GeoBlue is owned and backed by market leaders, a consortium of Blue Cross Blue Shield plans and Bupa Global.