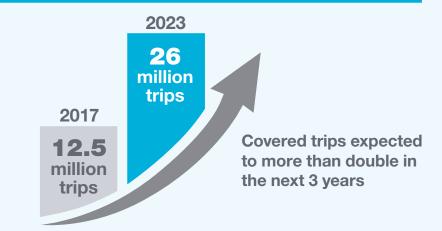

International health insurance: A growing need and market opportunity

## AFTER COVID-19: MORE COVERAGE AS TRAVEL REBOUNDS