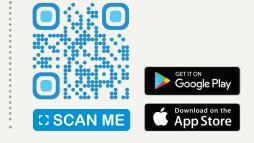

## **GET STARTED**

Download the free app by scanning the QR code and log in using your username and password from **www.geo-blue.com**. If you are a new user, register through the app using the information from your GeoBlue member ID card.