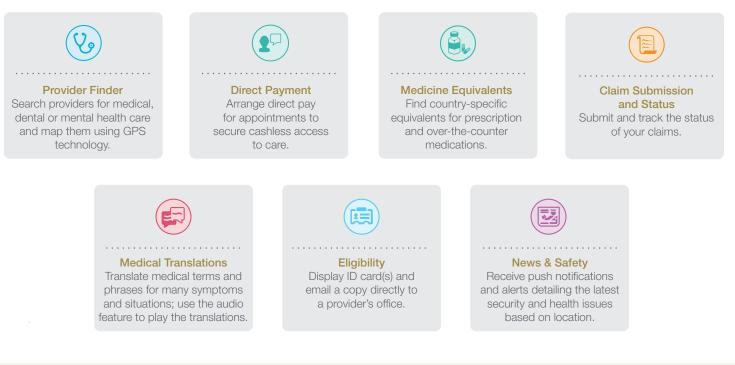

## GeoBlue® Mobile App

CONVENIENT ACCESS TO QUALITY LOCAL DOCTORS, HOSPITALS AND RESOURCES ANYWHERE IN THE WORLD.

## **FEATURES**





## **GET STARTED**

Download the free app by scanning the QR code and log in using your username and password from **www.geo-blue.com**. If you are a new user, register through the app using the information from your GeoBlue member ID card.



## **Questions?**

Outside the U.S.: **+1-610-230-2406** Toll-Free Within the U.S.: **1-888-304-8898** (collect calls accepted)



Apple and iTunes are trademarks of Apple Inc., registered in the U.S. and other countries. Google Play and the Google Play logo are trademarks of Google Inc. All other trademarks are the property of their respective owners.

Blue Cross Blue Shield Global is a brand owned by Blue Cross Blue Shield Association. GeoBlue is the trade name of Worldwide Insurance Services, LLC (Worldwide Services Insurance Agency, LLC in Ca